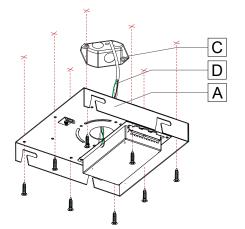

#### **2** INSTALL MOUNTING PLATE TO THE CEILING.

Locate mounting plate **[A]** on the J-box **[C]** and screw the mounting plate **[A]** to the ceiling.

Pass the main power cable **[D]** through the mounting plate **[A]**.