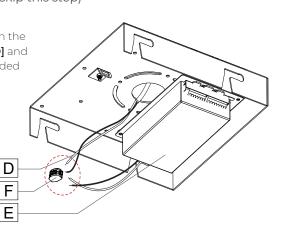

**3** CONNECT THE DRIVER TO THE MAIN POWER. (For Blank fixture skip this step)

Make the electrical connections between the main power cable **[D]** and driver **[E]** using provided quick connectors **[F]**.