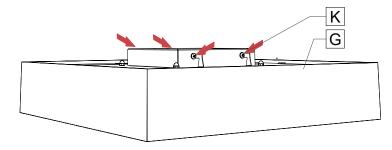

# LUMENWERX

Fasten all four mounting screws **[K]** to secure the fixture **[G]** properly.

www.lumenwerx.com (T) 514-225-4304 (F) 514-931-4862 © All rights are reserved to Lumenwerx ULC. Lumenwerx ULC. reserves the right to change or modify product specifications without notification.