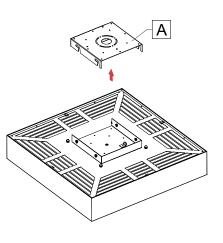

#### **2** INSTALL MOUNTING PLATE TO THE CEILING.

Locate mounting plate **[A]** on the J-box **[C]** and screw the mounting plate **[A]** to the ceiling.

Pass the main power cable **[D]** through the mounting plate **[A]**.