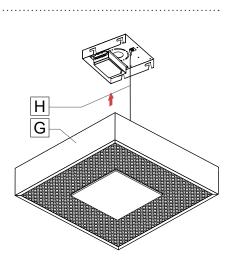

4 RAISE THE FIXTURE

Raise the fixture **[G]** to

the ceiling. Use safety

cable [H] to secure

the fixture [G].

Wire dimming conductors as Class 1.

Shown with 2' x 2' fixture and applies to 3' x 3' and Blank fixtures.