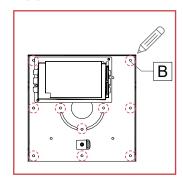

## LOCATE MOUNTING POINTS.

Remove mounting plate **[A]** and use it to mark the mounting points **[B]**.