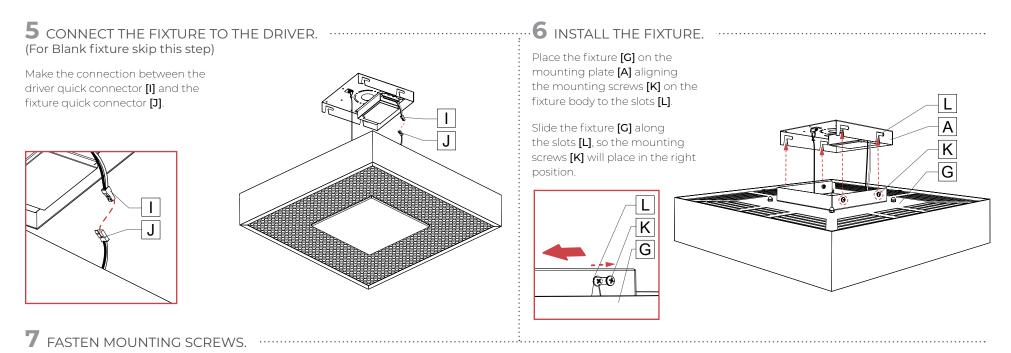

**3** CONNECT THE DRIVER TO THE MAIN POWER. (For Blank fixture skip this step)

Make the electrical connections between the main power cable **[D]** and driver **[E]** using provided quick connectors **[F]**.

#### **2** INSTALL MOUNTING PLATE TO THE CEILING.

Locate mounting plate **[A]** on the J-box **[C]** and screw the mounting plate **[A]** to the ceiling.

Pass the main power cable **[D]** through the mounting plate **[A]**.